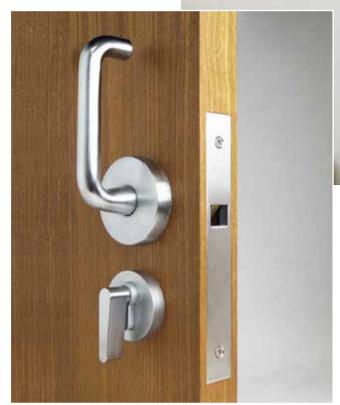

**ADA** 

CaviLock CL100 ADA Lever on timber door.

CaviLock CL100 ADA Lever fitted to aluminum door.

Quality Sliding Door Hardware