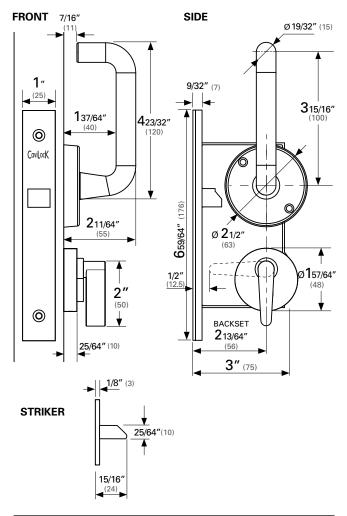

## **CL100** ADA Lever

#### **Dimensions**

Construction

Case: Die cast Zinc
Internal Parts: Bronze/Brass
Screws, springs etc: Stainless Steel

Faceplate & striker: Brushed Stainless Steel

## Finish Options & Configurations

Available in Satin Chrome. Cylinders are not handed.

CL100A7018 Lever - ADA Turn / Key

CL100A7020 Lever - ADA Turn / Emergency

Drawings & pictures are not to scale. All dimensions in inches (and mm).