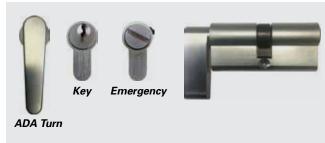

## Finish Options & Configurations

Available in Satin Chrome. Cylinders are not handed.

CL100A7018 Lever - ADA Turn / Key

CL100A7020 Lever - ADA Turn / Emergency

Drawings & pictures are not to scale. All dimensions in inches (and mm).

## **Key Locking**

The CL100 ADA Lever includes a Euro Profile cylinder with American Schlage C Keyway, specified as either KA (Keyed Alike) or KD (Keyed to Differ). It is most suitable for 1-3/4" thick doors.