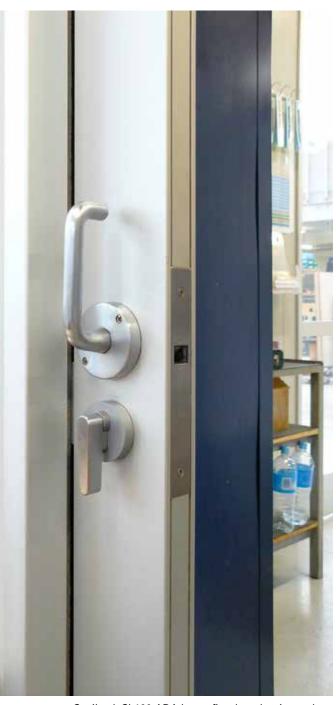

**ADA** 

CaviLock CL100 ADA Lever on timber door.

CaviLock CL100 ADA Lever fitted to aluminum door.

Quality Sliding Door Hardware