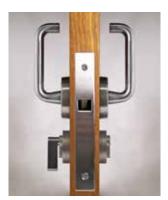

**ADA** 

CaviLock CL100 ADA Lever on timber door.

CaviLock CL100 ADA Lever fitted to aluminum door.

Quality Sliding Door Hardware